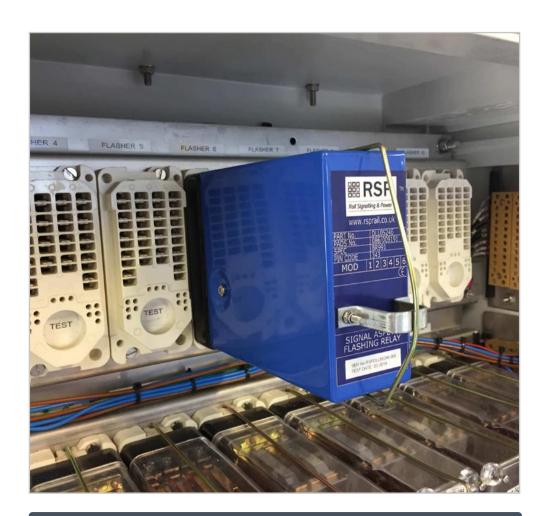

## Signal Aspect Flashing Relay

The only Network Rail Accepted Product to replace the old Flashing Aspect Control Unit (FACU).

## **Key Features:**

- Railway Cat No. 086/009191.
- RSP Part No. DLL05246.
- Compliant to NR/SP/SIG/1007.
- Compatible with both incandescent and LED Signals.
- Quick and easy installation with base and unit designed and built to fit into standard BR930 relay slot.
- Adaptor plate available to allow quick and easy replacement of an old FACU module.
- Supplied fully certified and factory tested for improved reliability.