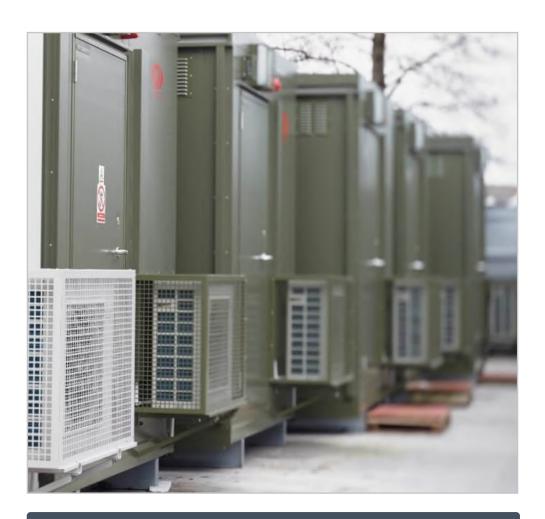

## Relocatable Equipment Building

Available in standard Network Rail sizes from type 1 to 9 or made to your bespoke dimensions. RSP can offer an REB to meet your needs from dedicated Signalling rooms to combined rooms or split purpose buildings.

## **Key Features:**

- Built to either your own design or allow us to produce detailed design using our unique RSP standardised approach to provide; greater consistency, improved lead times and cost savings.
- Available in a range of RAL colours including standard Green and Grey railway options.
- Configured to suit relay and computer based interlocking equipment or to deliver a full Digital Railway ready solution.
- Full range of options available including: additional internal walls, removable side walls, floor re-enforcement, bespoke lighting arrangements, forced air ventilation or air conditioning as required, intruder and fire alarms.
- All REBs can be supplied full 3A and / or BS EN61439 tested in the factory and we can provide the option of accommodating Factory Functional testing.