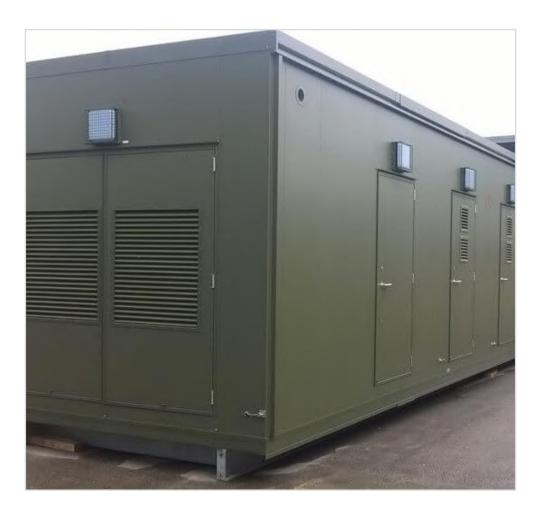

## **PSP/ASP**

Available in standard Network Rail sizes from type 1 to 9 or made to your bespoke dimensions. RSP can provide REB style buildings to create modular, compact and mini PSP/ASP solutions to meet any requirements.