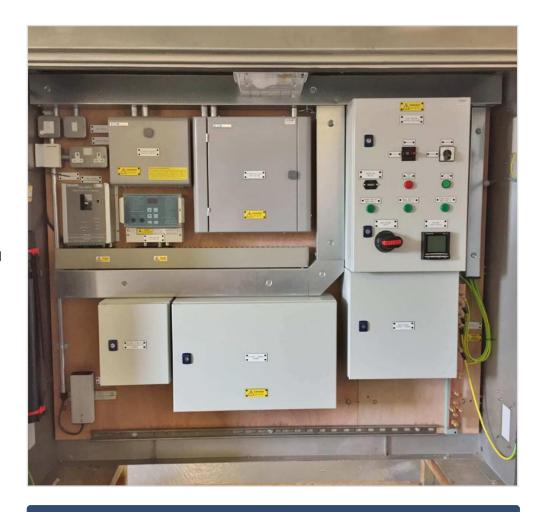

## Points Heating Control Cubicles

Choose from one of our standard size and layout solutions or allow us to design and build a bespoke solution to suit your needs. Our Points Heating Control Cubicles are available in Single or 3 Phase versions capable of feeding up to 8 Point ends.

## **Key Features:**

- Supplied complete with full detailed design and O&M manuals in accordance with NR/L2/SIG/ELP/27417 for ease of handover and entry into service.
- Fully built and tested in accordance with BS EN 61439 with a fully documented client led Factory Acceptance Test provided.
- Available in either GRP, mild or stainless steel enclosures.
- Using industry leading materials and switchgear.