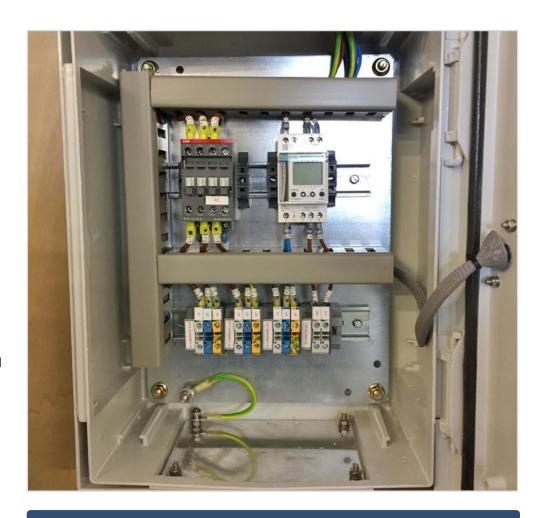

## LCU / LCC

Choose from one of our standard size and layout solutions for Lighting Control Cubicles (LCC) or allow us to design and build a bespoke solution to suit your needs.

Don't need an entire cubicle? RSP can also supply a factory built and fully tested Lighting Control and Override Unit (LCU) to retrofit inside an existing housing at a fraction of the cost of an entire cubicle - quote RSP Part Number DLLLCU01.

## **Key Features:**

- Supplied complete with full detailed design and O&M manuals in accordance with NR/L2/SIG/ELP/27417 for ease of handover and entry into service.
- Fully built and tested in accordance with BS EN 61439 with a fully documented client led Factory Acceptance Test provided.
- Available in either GRP, mild or stainless steel enclosures.
- Using industry leading materials and switchgear.