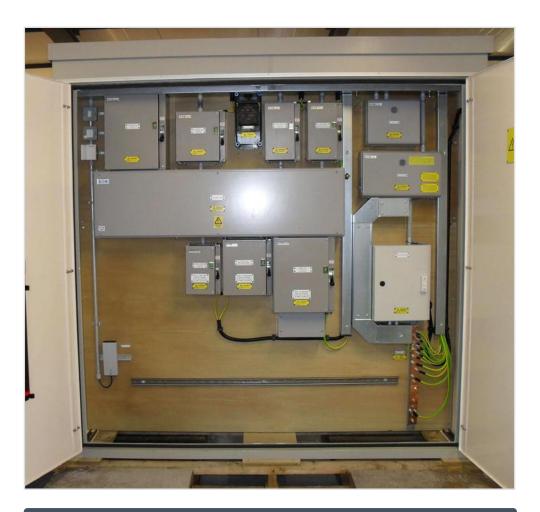

## DNO Cubicles

Choose from one of our standard size and layout solutions or allow us to design and build a bespoke solution to suit your needs. Our DNO cubicles come in both single phase 230V and 3 Phase 400V versions.

## **Key Features:**

- Supplied complete with full detailed design and O&M manuals in accordance with NR/L2/SIG/ELP/27417 for ease of handover and entry into service.
- Fully built and tested in accordance with BS EN 61439 with a fully documented client focussed Factory Acceptance Test.
- Available in either GRP, mild or stainless steel enclosures.
- Using industry leading materials and switchgear.